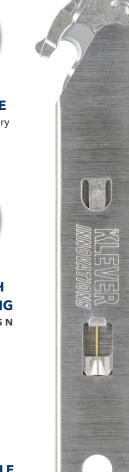

## **KLEVER KS WIDE**

Order Code: KLEVER KS

**RECESSED BLADE** Reduces the risk of injury

AVAILABLE WITH NARROW OPENING Order Code : KLEVER KS N

With a 100% stainless steel handle, carriage and a high quality carbon steel blade the Klever KS is a heavy duty, durable safety cutting solution!

## Features:

- Stainless steel carriage and handle
- The safest choice as a package opener and cardboard cutter
- Recessed blade prevents contact with fingers, eliminating costly injuries
- Prevents damage to contents
- Integrated blade-locking system
- Tool free blade change