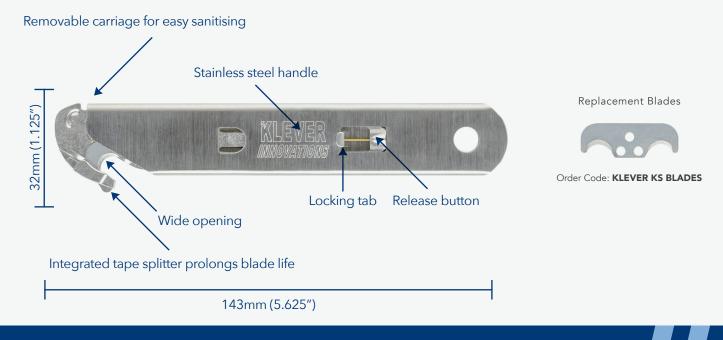

## **KLEVER KS WIDE**

Order Code: KLEVER KS

**RECESSED BLADE** Reduces the risk of injury

AVAILABLE WITH NARROW OPENING Order Code : KLEVER KS N

With a 100% stainless steel handle, carriage and a high quality carbon steel blade the Klever KS is a heavy duty, durable safety cutting solution!

## Features:

- Stainless steel carriage and handle
- The safest choice as a package opener and cardboard cutter
- Recessed blade prevents contact with fingers, eliminating costly injuries
- Prevents damage to contents
- Integrated blade-locking system
- Tool free blade change