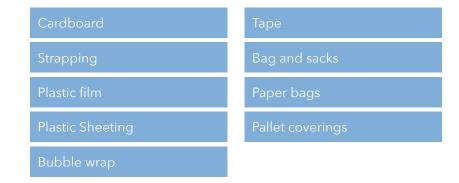

## **KLEVER KS WIDE**

Order Code: KLEVER KS



**RECESSED BLADE** Reduces the risk of injury



AVAILABLE WITH NARROW OPENING Order Code : KLEVER KS N





With a 100% stainless steel handle, carriage and a high quality carbon steel blade the Klever KS is a heavy duty, durable safety cutting solution!

## Features:

- Stainless steel carriage and handle
- The safest choice as a package opener and cardboard cutter
- Recessed blade prevents contact with fingers, eliminating costly injuries
- Prevents damage to contents
- Integrated blade-locking system
- Tool free blade change

## Suitable applications:





(f)

in

0